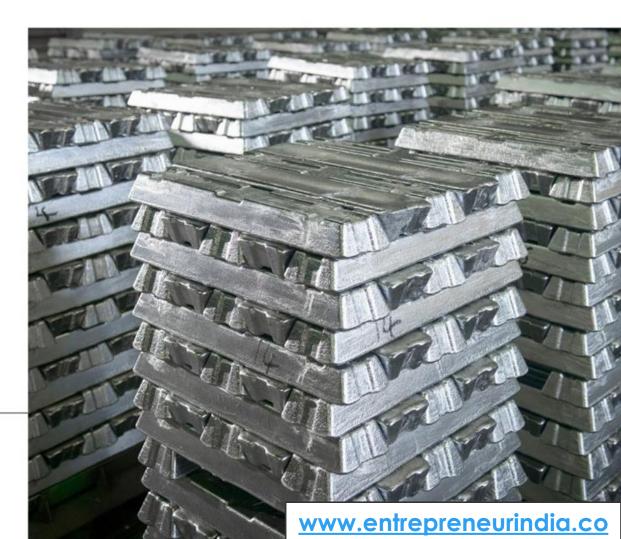

# Introduction

Zinc ingots manufacturing business is the process of creating zinc metal from ore. This can be done through two processes: pyro-metallurgy or hydrometallurgy. In pyro-metallurgy, zinc ore is heated in air to produce zinc vapor, which is then condensed to form zinc metal. In hydrometallurgy, zinc ore is leached with sulfuric acid to produce zinc sulfate, which is then electrolyzed to form zinc metal. Zinc has become increasingly popular as an alternative to traditional galvanized steel or aluminum roofs because it offers greater protection against corrosion, fire resistance, and a wider range of colors.

# **Uses/Applications**

Zinc ingots are often used as a raw material in the production of other zinc products. They can also be used to create alloys with other metals, or they can be used on their own for a variety of applications. Zinc ingots are most commonly used in the automotive industry, but they have many other uses as well. For example, some people use them to create sculptures and art pieces. Zinc ingots are mainly used in the galvanizing industry. They can also be used as an alloying element in the production of brass and bronze. The demand for zinc ingots has grown significantly due to its use in galvanizing and as an alloying agent. It is also used in the electronics industry, as it is an excellent conductor of electricity.

# **Manufacturing Process**

The process of making zinc ingots is called smelting, and it involves extracting the metal from its ore. The process of manufacturing zinc ingots begins with the mining of zinc ore. The ore is then refined and smelted to produce zinc metal. This metal is then cast into ingots, which are then used to produce various zinc products. The manufacturing process of zinc ingots is thus an important part of the overall zinc production process. There are several major stages in this process, namely the